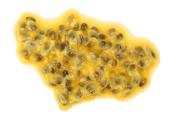

## **Passion Fruit Pulp**

Available in seed-in or seedless

Pack sizes: 12 x 1kg trays